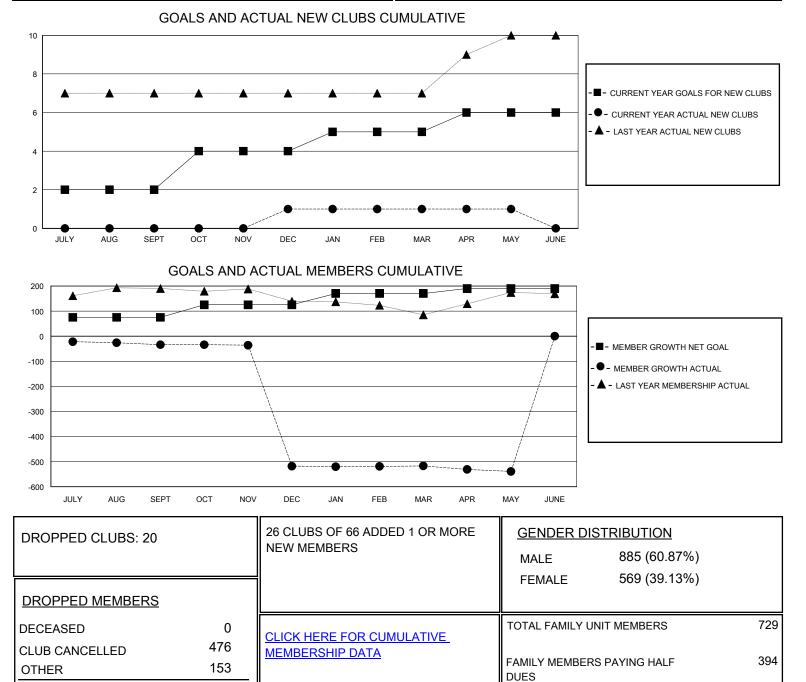

## District 322C5

Results as of: 5/31/2020

| GMT:                  |               |           |               |                       |                         |                         | GMT CA                                             |
|-----------------------|---------------|-----------|---------------|-----------------------|-------------------------|-------------------------|----------------------------------------------------|
| Clubs                 |               |           |               | Members               |                         |                         |                                                    |
| RESULTS FOR 2019-2020 |               |           |               | RESULTS FOR 2019-2020 |                         |                         |                                                    |
| QUARTER               | NEW CLUB GOAL | NEW CLUBS | DROPPED CLUBS | QUARTER               | IBER GROWTH NET<br>GOAL | MEMBER GROWTH<br>ACTUAL | DROPPED<br>MEMBERS ACTUAL<br>(including transfers) |
| JULY/AUG/SEPT         | 2             | 0         | 0             | JULY/AUG/SEPT         | 75                      | 15                      | 46                                                 |
| OCT/NOV/DEC           | 2             | 1         | 20            | OCT/NOV/DEC           | 50                      | 77                      | 555                                                |
| JAN/FEB/MAR           | 1             | 0         | 0             | JAN/FEB/MAR           | 45                      | 8                       | 5                                                  |
| APR/MAY/JUNE          | 1             | 0         | 0             | APR/MAY/JUNE          | 20                      | 1                       | 23                                                 |